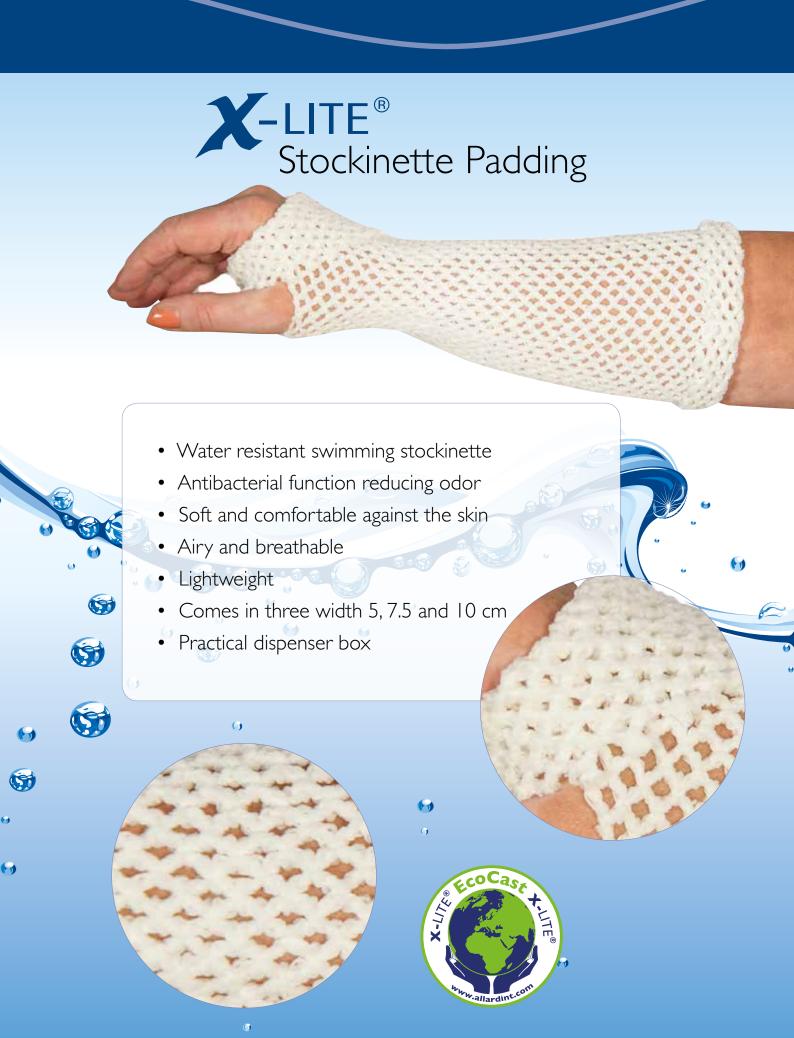

## allard

The stockinette is made from an open structure and light material, which together with X-LITE® plaster gives an extremely airy cast allowing the skin to breathe. The tubular knitted stockinette is made from polyester yarn with added Aerosilver fibers. The material effectively transports moisture away from the skin, ensures moisture evaporates

quickly and keeps the skin clean and dry. The Aerosilver fibres have an antibacterial function that reduces growth of odor causing germs, which usually occurs wearing a cast.

Apply the X-LITE® Stockinette Padding directly on the affected extremity in the right size avoiding wrinkles and folds. It is not necessary to use a regular stockinette underneath the Stockinette Padding. Always evaluate the patient and use a double layer for added protection. Apply the plaster as usual. The stockinette will keep its elasticity and pressure relief throughout the treatment.

\*Always consult attending physician before allowing the patient to swim with the cast and continuously evaluate the skin condition.

(