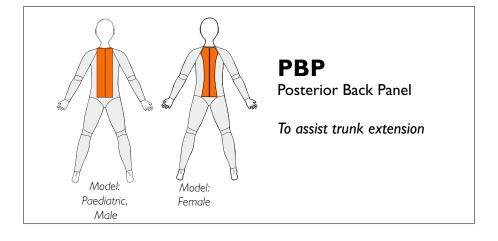

## 39300, 39301 Vest 39305, 39306 Body Reinforcements

## elements



#### 39300, 39301 Vest 39305, 39306 Body Reinforcements





elements *body* 

#### 39300, 39301 Vest 39305, 39306 Body Reinforcements



#### SBEL

Shoulder Back Extension Left To assist retraction of the left scapulae and back extension on the RIGHT side

elements

#### SBER

Shoulder Back Extension Right To assist retraction of the right scapulae and back extension on the LEFT side





Three reinforcements are included in the price. If the box for Standard Panel is ticked this will count as one. Another two can be added.

If Standard Panel is not ticked, three reinforcements can be chosen.

## allard

### 39301 Vest 39306 Body Reinforcements





#### AEP-R

Anterior Elbow Panel Right

To resist elbow hyperextension on right side

Long Sleeves Only



#### **PEP-L**

Posterior Elbow Panel Left

To resist elbow flexion on left side

Long Sleeves Only

#### **PEP-R** Posterior Elbow Panel Right

To resist elbow flexion on right side

Long Sleeves Only

Three reinforcements are included in the price. If the box for Standard Panel is ticked this will count as one. Another two can be added. If Standard Panel is not ticked, three reinforcements can be chosen.

elements

#