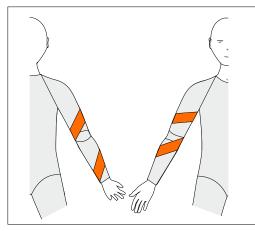

#### SBEL

Shoulder Back Extension Left To assist retraction of the left scapulae and back extension on the RIGHT side

elements

#### SBER

Shoulder Back Extension Right To assist retraction of the right scapulae and back extension on the LEFT side

Three reinforcements are included in the price. If the box for Standard Panel is ticked this will count as one. Another two can be added.