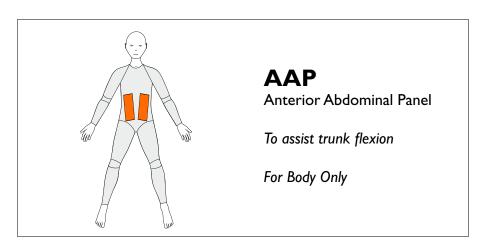

#### 39300, 39301 Vest 39305, 39306 Body Reinforcements

elements *body* 

#### 39300, 39301 Vest 39305, 39306 Body Reinforcements