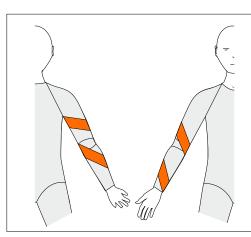

**PP-L** 

Posterior Pronation Left

To resist pronation on left side

Long Sleeves Only

Three reinforcements are included in the price. If the box for Standard Panel is ticked this will count as one.Another two can be added. If Standard Panel is not ticked, three reinforcements can be chosen.

elements

**PP-R** Posterior Pronation Right

To resist pronation on right side

Long Sleeves Only