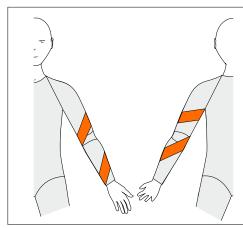

## 39301 Vest 39306 Body **Reinforcements**

AS-L Anterior Supination Left

To resist supination on left side

Long Sleeves Only

**AS-R** Anterior Supination Right

To resist supination on right side

Long Sleeves Only

**PP-L** 

Posterior Pronation Left

To resist pronation on left side

Long Sleeves Only

Three reinforcements are included in the price. If the box for Standard Panel is ticked this will count as one.Another two can be added. If Standard Panel is not ticked, three reinforcements can be chosen.