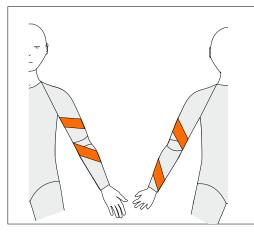

#### AEP-R

Anterior Elbow Panel Right

To resist elbow hyperextension on right side

Long Sleeves Only

#### **PEP-L**

Posterior Elbow Panel Left

To resist elbow flexion on left side

Long Sleeves Only

#### **PEP-R** Posterior Elbow Panel Right

To resist elbow flexion on right side

Long Sleeves Only

Three reinforcements are included in the price. If the box for Standard Panel is ticked this will count as one. Another two can be added. If Standard Panel is not ticked, three reinforcements can be chosen.