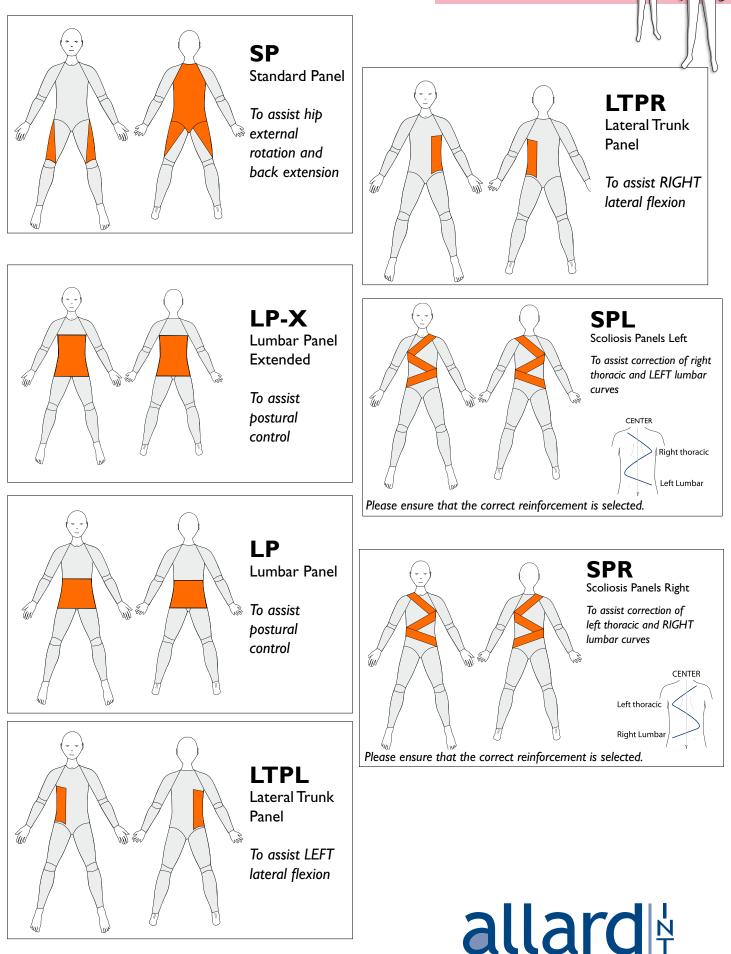

## 39300, 39301 Vest 39305, 39306 Body Reinforcements

## elements



#### 39300, 39301 Vest 39305, 39306 Body Reinforcements





elements *body* 

#### 39300, 39301 Vest 39305, 39306 Body Reinforcements



#### SBEL

Shoulder Back Extension Left To assist retraction of the left scapulae and back extension on the RIGHT side

elements

#### SBER

Shoulder Back Extension Right To assist retraction of the right scapulae and back extension on the LEFT side





Three reinforcements are included in the price. If the box for Standard Panel is ticked this will count as one. Another two can be added.

If Standard Panel is not ticked, three reinforcements can be chosen.

## allard

### 39301 Vest 39306 Body Reinforcements





#### AEP-R

Anterior Elbow Panel Right

To resist elbow hyperextension on right side

Long Sleeves Only



#### **PEP-L**

Posterior Elbow