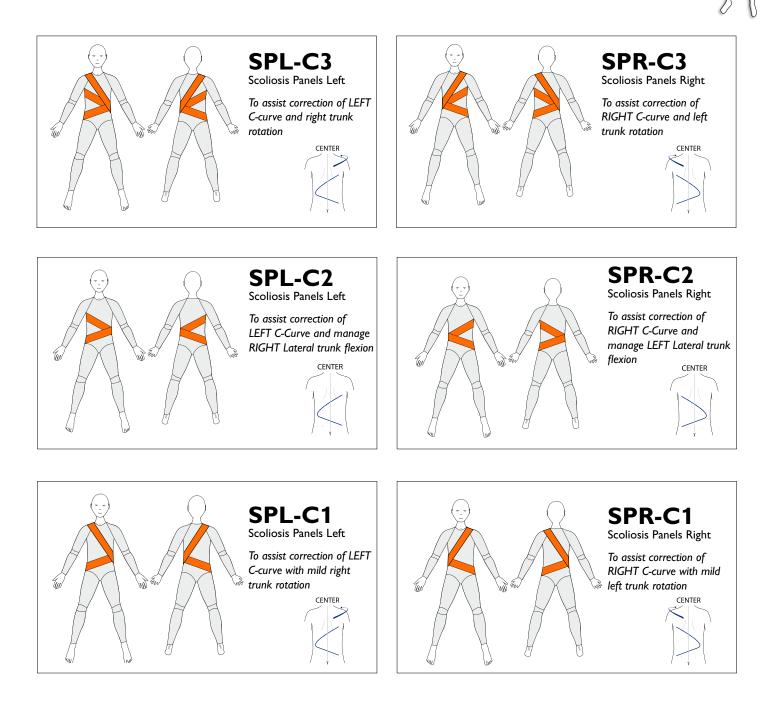

## 39300, 39301 Vest 39305, 39306 Body Reinforcements

## elements



#### 39300, 39301 Vest 39305, 39306 Body Reinforcements





elements *body* 

#### 39300, 39301 Vest 39305, 39306 Body Reinforcements



#### SBEL

Shoulder Back Extension Left To assist retraction of the left scapulae and back extension on the RIGHT side

elements

#### SBER

Shoulder Back Extension Right To assist retraction of the right scapulae and back extension on the LEFT side





Three reinforcements are included in the price. If the box for Standard Panel is ticked this will count as one. Another two can be added.

If Standard Panel is not ticked, three reinforcements can be chosen.

## allard

### 39301 Vest 39306 Body Reinforcements





#### AEP-R

Anterior Elbow Panel Right

To resist elbow hyperextension on right side

Long Sleeves Only



#### **PEP-L**

Posterior Elbow Panel Left

To resist elbow flexion on left side

Long Slee