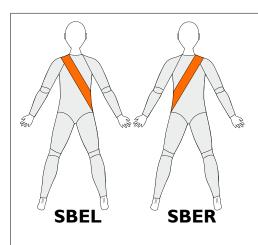

#### SBEL

Shoulder Back Extension Left To assist retraction of the left scapulae and back extension on the RIGHT side

elements

#### SBER

Shoulder Back Extension Right To assist retraction of the right scapulae and back extension on the LEFT side

Three reinforcements are included in the price. If the box for Standard Panel is ticked this will count as one. Another two can be added.