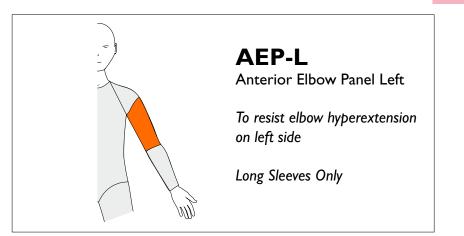

#### AEP-R

Anterior Elbow Panel Right

To resist elbow hyperextension on right side

Long Sleeves Only