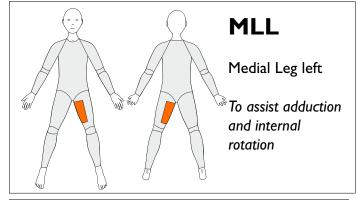

# 39310.39311,39312 **Suit Reinforcements**











elements body









Three reinforcements are included in the price. If the box for Standard Panel is ticked this will count as one, and another two can be added.





#### PHE-L

Posterior Hip Extension Left

To assist hip extension on LEFT side

### PHE-R

Posterior Hip Extension Right

To assist hip extension on RIGHT side

Long Legs and ¾ Legs only



### **AKE-L**

Anterior Knee Extension Left

To assist knee extension on LEFT side

#### **AKE-R**

Anterior Knee Extension Right

To assist knee extension on RIGHT side

Long Legs and 3/4 Legs only



## **PKF-L**

Posterior Knee Flexion Left

To assist knee flexion on LEFT side

### **PKF-R**

Posterior Knee Flexion Right

To assist knee flexion on RIGHT side

Long Legs and ¾ Legs only





IRP-R
Internal Rotation Panel

To assist internal rotation at