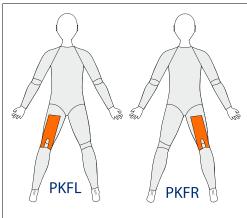

## **PKF-L**

Posterior Knee Flexion Left

To assist knee flexion on LEFT side

### **PKF-R**

Posterior Knee Flexion Right

To assist knee flexion on RIGHT side

Long Legs and ¾ Legs only

IRP-R
Internal Rotation Panel

To assist internal rotation at RIGHT hip

IRP-L
Internal Rotation Panel
To assist internal rotation at
LEFT hip