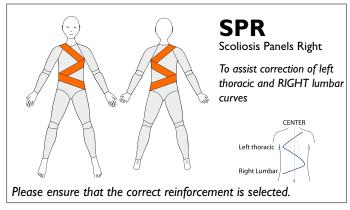

# 39310.39311,39312 **Suit Reinforcements**

elements body

Three reinforcements are included in the price. If the box for Standard Panel is ticked this will count as one, and another two can be added.