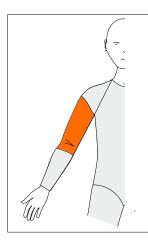

# AEP right Anterior Elbow Panel Right

To resist elbow hyperextension on right side

Long Sleeve Only