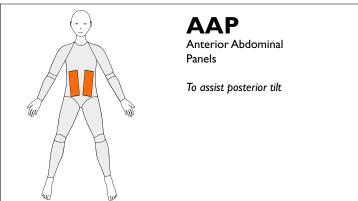

# 39310.39311,39312 **Suit Reinforcements**

elements body

Three reinforcements are included in the price. If the box for Standard Panel is ticked this will count as one, and another two can be added.