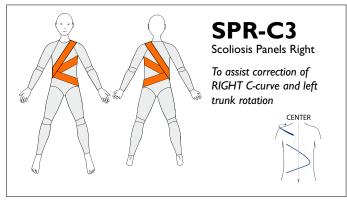

ternal Rotation Panel

To assist internal rotation at RIGHT hip

Only for Long Legs



#### IRPL-L

Long Internal Rotation Panel

To assist internal rotation at LEFT hip

Only for Long Legs



## **ERPL-R**

Long External Rotation Panel

To assist external rotation at RIGHT hip

Only for Long Legs



### **ERPL-L**

Long External Rotation Panel

To assist external rotation at LEFT hip

Only for Long Legs



# 39310, 39311, 39312 Suit Reinforcements









## SBEL Shoulder Back Extension Left

To assist retraction of the scapulae on the left side and extension of the back on the RIGHT side

#### **SBER**

Shoulder Back Extension Left To assist retraction of the scapulae on the right side and extension of the back on the LEFT side











## 39310, 39311, 39312 Suit Reinforcements



















## AS-L Anterior Supination Left

To resist supination on left side

Long Sleeve Only



# AS-R Anterior Supination Right

To resist supination on right side

Long Sleeve Only



# PP-L Posterior Supination Left

To resist pronation on left side

Long Sleeve Only

Three reinforcements are included in the price. If the box for Standard Panel is ticked this will count as one. Another two can be added. If Standard Panel is not ticked, three reinforcements can be chosen.



# PP-R Posterior Pronation Right

To resist pronation on right side

Long Sleeve Only

# 39312 Suit Reinforcements







# AEP right Anterior Elbow Panel Right

To resist elbow hyperextension on right side

Long Sleeve Only



# PEP left Posterior Elbow Panel Left

To resist elbow flexion on left side

Long S