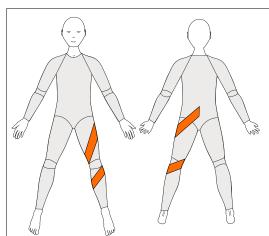

## **IRPL-R**

Long Internal Rotation Panel

To assist internal rotation at RIGHT hip

Only for Long Legs

#### IRPL-L

Long Internal Rotation Panel

To assist internal rotation at LEFT hip

Only for Long Legs

## **ERPL-R**

Long External Rotation Panel

To assist external rotation at RIGHT hip

Only for Long Legs

### **ERPL-L**

Long External Rotation Panel

To assist external rotation at LEFT hip

Only for Long Legs