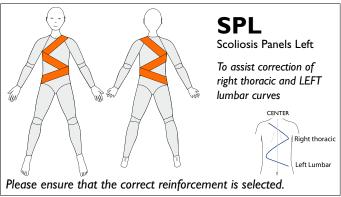

# 39310.39311,39312 **Suit Reinforcements**

elements body

Three reinforcements are included in the price. If the box for Standard Panel is ticked this will count as one, and another two can be added.