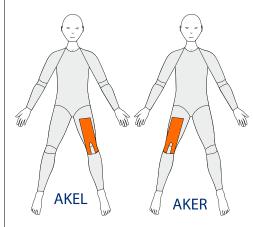

### **AKE-L**

Anterior Knee Extension Left

To assist knee extension on LEFT side

#### **AKE-R**

Anterior Knee Extension Right

To assist knee extension on RIGHT side

Long Legs and 3/4 Legs only