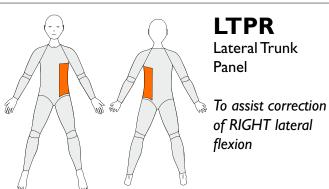

# 39310.39311,39312 **Suit Reinforcements**

elements body

Three reinforcements are included in the price. If the box for Standard Panel is ticked this will count as one, and another two can be added.