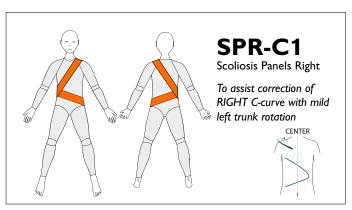

otation Panel

To assist internal rotation at RIGHT hip

Only for Long Legs



#### IRPL-L

Long Internal Rotation Panel

To assist internal rotation at LEFT hip

Only for Long Legs



## **ERPL-R**

Long External Rotation Panel

To assist external rotation at RIGHT hip

Only for Long Legs



### **ERPL-L**

Long External Rotation Panel

To assist external rotation at LEFT hip

Only for Long Legs



# 39310, 39311, 39312 Suit Reinforcements









## SBEL Shoulder Back Extension Left

To assist retraction of the scapulae on the left side and extension of the back on the RIGHT side

#### **SBER**

Shoulder Back Extension Left To assist retraction of the scapulae on the right side and extension of the back on the LEFT side











## 39310, 39311, 39312 Suit Reinforcements



















## AS-L Anterior Supination Left

To resist supination on left side

Long Sleeve Only



# AS-R Anterior Supination Right

To resist supination on right side

Long Sleeve Only



# PP-L Posterior Supination Left

To resist pronation on left side

Long Sleeve Only

Three reinforcements are included in the price. If the box for Standard Panel is ticked this will count as one. Another two can be added. If Standard Panel is not ticked, three reinforcements can be chosen.



# PP-R Posterior Pronation Right

To resist pronation on right side

Long Sleeve Only

# 39312 Suit Reinforcements







# AEP right Anterior Elbow Panel Right

To resist elbow hyperextension on right side

Long Sleeve Only



# PEP left Posterior Elbow Panel Left

To resist elbow flexion on left side

Long Sleeve On