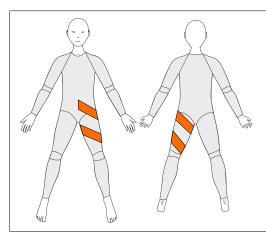

## **IRPL-R**

Long Internal Rotation Panel

To assist internal rotation at RIGHT hip

Only for Long Legs

#### IRPL-L

Long Internal Rotation Panel

To assist internal rotation at LEFT hip

Only for Long Legs

## **ERPL-R**

Long External Rotation Panel

To assist external rotation at RIGHT hip

Only for Long Legs

### **ERPL-L**

Long External Rotation Panel

To assist external rotation at LEFT hip

Only for Long Legs