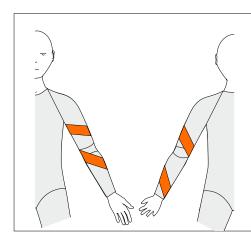

## AS-L Anterior Supination Left

To resist supination on left side

Long Sleeve Only

# AS-R Anterior Supination Right

To resist supination on right side

Long Sleeve Only

# PP-L Posterior Supination Left

To resist pronation on left side

Long Sleeve Only

Three reinforcements are included in the price. If the box for Standard Panel is ticked this will count as one. Another two can be added. If Standard Panel is not ticked, three reinforcements can be chosen.

# PP-R Posterior Pronation Right

To resist pronation on right side

Long Sleeve Only