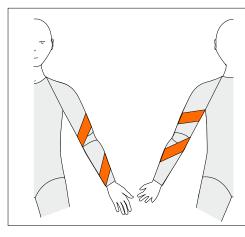

# AEP right Anterior Elbow Panel Right

To resist elbow hyperextension on right side

Long Sleeve Only

# PEP left Posterior Elbow Panel Left

To resist elbow flexion on left side

Long Sleeve Only

Three reinforcements are included in the price. If the box for Standard Panel is ticked this will count as one. Another two can be added. If Standard Panel is not ticked, three reinforcements can be chosen.

# PEP right Posterior Elbow Panel Right

To resist elbow flexion on right side

Long Sleeve Only