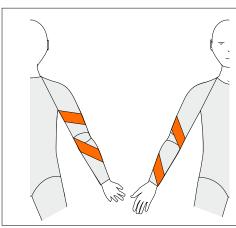

## AS-L Anterior Supination Left

To resist supination on left side

Long Sleeve Only

# AS-R Anterior Supination Right

To resist supination on right side

Long Sleeve Only

# PP-L Posterior Supination Left

To resist pronation on left side

Long Sleeve Only

Three reinforcements are included in the price. If the box for Standard Panel is ticked this will count as one. Another two can be added. If Standard Panel is not ticked, three reinforcements can be chosen.

# PP-R Posterior Pronation Right

To resist pronation on right side

Long Sleeve Only