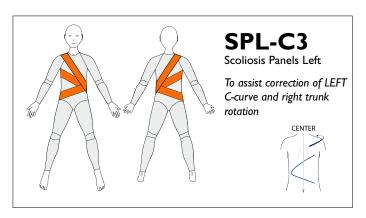

Internal Rotation Panel

To assist internal rotation at RIGHT hip

Only for Long Legs



#### IRPL-L

Long Internal Rotation Panel

To assist internal rotation at LEFT hip

Only for Long Legs



## **ERPL-R**

Long External Rotation Panel

To assist external rotation at RIGHT hip

Only for Long Legs



### **ERPL-L**

Long External Rotation Panel

To assist external rotation at LEFT hip

Only for Long Legs



# 39310, 39311, 39312 Suit Reinforcements









## SBEL Shoulder Back Extension Left

To assist retraction of the scapulae on the left side and extension of the back on the RIGHT side

#### **SBER**

Shoulder Back Extension Left To assist retraction of the scapulae on the right side and extension of the back on the LEFT side











## 39310, 39311, 39312 Suit Reinforcements



















## AS-L Anterior Supination Left

To resist supination on left side

Long Sleeve Only



# AS-R Anterior Supination Right

To resist supination on right side

Long Sleeve Only



# PP-L Posterior Supination Left

To resist pronation on left side

Long Sleeve Only

Three reinforcements are included in the price. If the box for Standard Panel is ticked this will count as one. Another two can be added. If Standard Panel is not ticked, three reinforcements can be chosen.



# PP-R Posterior Pronation Right

To resist pronation on right side

Long Sleeve Only

# 39312 Suit Reinforcements







# AEP right Anterior Elbow Panel Right

To resist elbow hyperextension on right side

Long Sleeve Only



# PEP left Posterior Elbow Panel Left

To resist elbow flexion on left side

Long