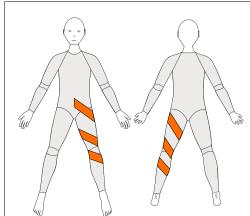

### **AKE-L**

Anterior Knee Extension Left

To assist knee extension on LEFT side

#### **AKE-R**

Anterior Knee Extension Right

To assist knee extension on RIGHT side

Long Legs and 3/4 Legs only