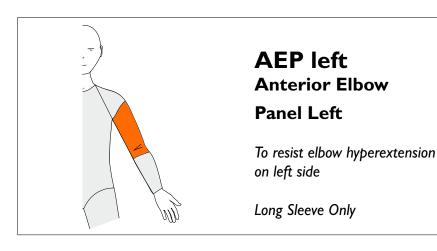

# AEP right Anterior Elbow Panel Right

To resist elbow hyperextension on right side

Long Sleeve Only