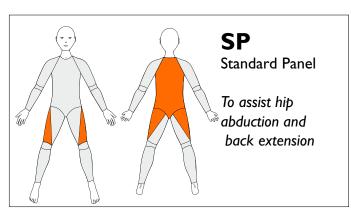

# 39310.39311,39312 **Suit Reinforcements**

elements body

Three reinforcements are included in the price. If the box for Standard Panel is ticked this will count as one, and another two can be added.