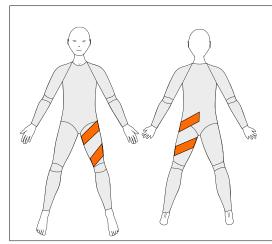

### **AKE-L**

Anterior Knee Extension Left

To assist knee extension on LEFT side

#### **AKE-R**

Anterior Knee Extension Right

To assist knee extension on RIGHT side

Long Legs and 3/4 Legs only

## **PKF-L**

Posterior Knee Flexion Left

To assist knee flexion on LEFT side