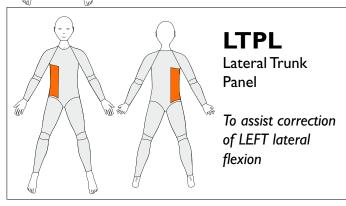

# 39310.39311,39312 **Suit Reinforcements**

elements body

Three reinforcements are included in the price. If the box for Standard Panel is ticked this will count as one, and another two can be added.