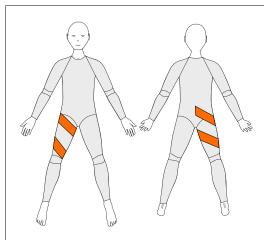

#### PHE-L

Posterior Hip Extension Left

To assist hip extension on LEFT side

### PHE-R

Posterior Hip Extension Right

To assist hip extension on RIGHT side

Long Legs and ¾ Legs only