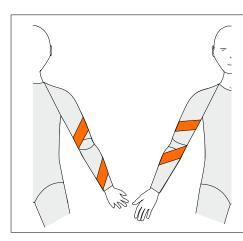

## AS-L Anterior Supination Left

To resist supination on left side

Long Sleeve Only

# AS-R Anterior Supination Right

To resist supination on right side

Long Sleeve Only

# PP-L Posterior Supination Left

To resist pronation on left side

Long Sleeve Only

Three reinforcements are included in the price. If the box for Standard Panel is ticked this will count as one. Another two can be added. If Standard Panel is not ticked, three reinforcements can be chosen.

# PP-R Posterior Pronation Right

To resist pronation on right side

Long Sleeve Only