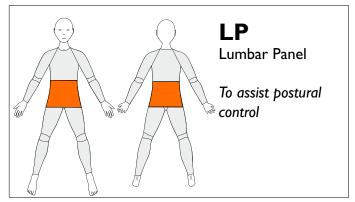

# 39310.39311,39312 **Suit Reinforcements**











elements body









Three reinforcements are included in the price. If the box for Standard Panel is ticked this will count as one, and another two can be added.





#### PHE-L

Posterior Hip Extension Left

To assist hip extension on LEFT side

### PHE-R

Posterior Hip Extension Right

To assist hip extension on RIGHT side

Long Legs and ¾ Legs only



### **AKE-L**

Anterior Knee Extension Left

To assist knee extension on LEFT side

#### **AKE-R**

Anterior Knee Extension Right

To assist knee extension on RIGHT side

Long Legs and 3/4 Legs only



## **PKF-L**

Posterior Knee Flexion Left

To assist knee flexion on LEFT side

### **PKF-R**

Posterior Knee Flexion Right

To assist knee flexion on RIGHT side

Long Legs and ¾ Legs only





IRP-R
Internal Rotation Panel

To assist internal rotation