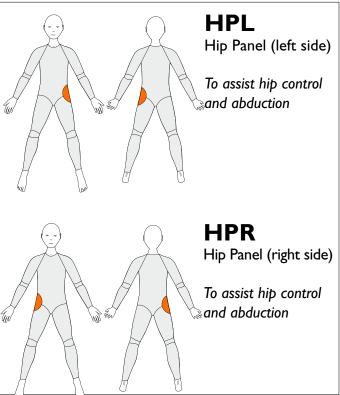

# 39310.39311,39312 **Suit Reinforcements**

elements body

Three reinforcements are included in the price. If the box for Standard Panel is ticked this will count as one, and another two can be added.