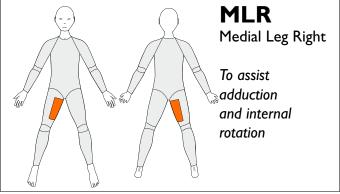

# 39310.39311,39312 **Suit Reinforcements**











elements body









Three reinforcements are included in the price. If the box for Standard Panel is ticked this will count as one, and another two can be added.





#### PHE-L

Posterior Hip Extension Left

To assist hip extension on LEFT side

### PHE-R

Posterior Hip Extension Right

To assist hip extension on RIGHT side

Long Legs and ¾ Legs only



### **AKE-L**

Anterior Knee Extension Left

To assist knee extension on LEFT side

#### **AKE-R**

Anterior Knee Extension Right

To assist knee extension on RIGHT side

Long Legs and 3/4 Legs only



## **PKF-L**

Posterior Knee Flexion Left

To assist knee flexion on LEFT side

### **PKF-R**

Posterior Knee Flexion Right

To assist knee flexion on RIGHT side

Long Legs and ¾ Legs only





IRP-R
Internal Rotation Panel

To assist internal rotation at R