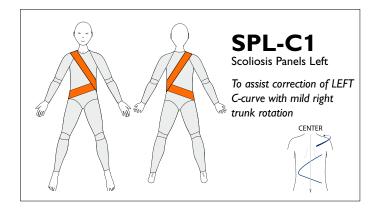

Rotation Panel

To assist internal rotation at RIGHT hip

Only for Long Legs



#### IRPL-L

Long Internal Rotation Panel

To assist internal rotation at LEFT hip

Only for Long Legs



## **ERPL-R**

Long External Rotation Panel

To assist external rotation at RIGHT hip

Only for Long Legs



### **ERPL-L**

Long External Rotation Panel

To assist external rotation at LEFT hip

Only for Long Legs



# 39310, 39311, 39312 Suit Reinforcements









## SBEL Shoulder Back Extension Left

To assist retraction of the scapulae on the left side and extension of the back on the RIGHT side

#### **SBER**

Shoulder Back Extension Left To assist retraction of the scapulae on the right side and extension of the back on the LEFT side











## 39310, 39311, 39312 Suit Reinforcements



















## AS-L Anterior Supination Left

To resist supination on left side

Long Sleeve Only



# AS-R Anterior Supination Right

To resist supination on right side

Long Sleeve Only



# PP-L Posterior Supination Left

To resist pronation on left side

Long Sleeve Only

Three reinforcements are included in the price. If the box for Standard Panel is ticked this will count as one. Another two can be added. If Standard Panel is not ticked, three reinforcements can be chosen.



# PP-R Posterior Pronation Right

To resist pronation on right side

Long Sleeve Only

# 39312 Suit Reinforcements







# AEP right Anterior Elbow Panel Right

To resist elbow hyperextension on right side

Long Sleeve Only



# PEP left Posterior Elbow Panel Left

To resist elbow flexion on left side

Long Sleeve