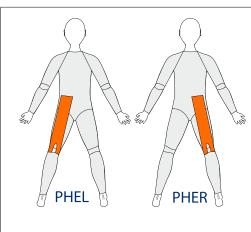

#### PHE-L

Posterior Hip Extension Left

To assist hip extension on LEFT side

### PHE-R

Posterior Hip Extension Right

To assist hip extension on RIGHT side

Long Legs and ¾ Legs only