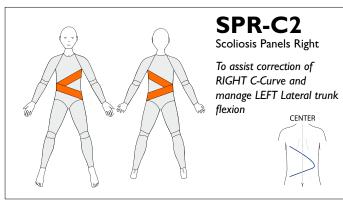

al Rotation Panel

To assist internal rotation at RIGHT hip

Only for Long Legs



#### IRPL-L

Long Internal Rotation Panel

To assist internal rotation at LEFT hip

Only for Long Legs



## **ERPL-R**

Long External Rotation Panel

To assist external rotation at RIGHT hip

Only for Long Legs



### **ERPL-L**

Long External Rotation Panel

To assist external rotation at LEFT hip

Only for Long Legs



# 39310, 39311, 39312 Suit Reinforcements









## SBEL Shoulder Back Extension Left

To assist retraction of the scapulae on the left side and extension of the back on the RIGHT side

#### **SBER**

Shoulder Back Extension Left To assist retraction of the scapulae on the right side and extension of the back on the LEFT side











## 39310, 39311, 39312 Suit Reinforcements



















## AS-L Anterior Supination Left

To resist supination on left side

Long Sleeve Only



# AS-R Anterior Supination Right

To resist supination on right side

Long Sleeve Only



# PP-L Posterior Supination Left

To resist pronation on left side

Long Sleeve Only

Three reinforcements are included in the price. If the box for Standard Panel is ticked this will count as one. Another two can be added. If Standard Panel is not ticked, three reinforcements can be chosen.



# PP-R Posterior Pronation Right

To resist pronation on right side

Long Sleeve Only

# 39312 Suit Reinforcements







# AEP right Anterior Elbow Panel Right

To resist elbow hyperextension on right side

Long Sleeve Only



# PEP left Posterior Elbow Panel Left

To resist elbow flexion on left side

Long Sleev