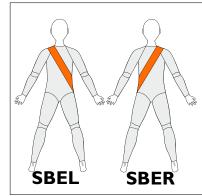

## SBEL Shoulder Back Extension Left

To assist retraction of the scapulae on the left side and extension of the back on the RIGHT side

#### **SBER**

Shoulder Back Extension Left To assist retraction of the scapulae on the right side and extension of the back on the LEFT side