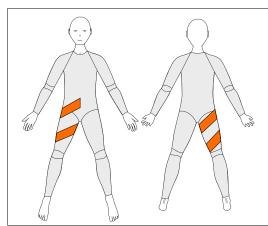

### **PKF-R**

Posterior Knee Flexion Right

To assist knee flexion on RIGHT side

Long Legs and ¾ Legs only

IRP-R
Internal Rotation Panel

To assist internal rotation at RIGHT hip

IRP-L
Internal Rotation Panel
To assist internal rotation at
LEFT hip

**ERP-R**External Rotation Panel
To assist external rotation at RIGHT hip

**ERP-L**External Rotation Panel
To assist external rotation at LEFT hip