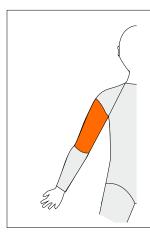

# AEP right Anterior Elbow Panel Right

To resist elbow hyperextension on right side

Long Sleeve Only