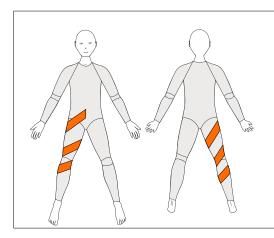

#### PHE-L

Posterior Hip Extension Left

To assist hip extension on LEFT side

### PHE-R

Posterior Hip Extension Right

To assist hip extension on RIGHT side

Long Legs and ¾ Legs only