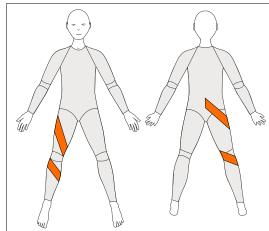

## **PKF-L**

Posterior Knee Flexion Left

To assist knee flexion on LEFT side

### **PKF-R**

Posterior Knee Flexion Right

To assist knee flexion on RIGHT side

Long Legs and ¾ Legs only

IRP-R
Internal Rotation Panel

To assist internal rotation at RIGHT hip

IRP-L
Internal Rotation Panel
To assist internal rotation at
LEFT hip