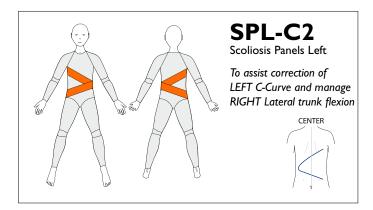

rnal Rotation Panel

To assist internal rotation at RIGHT hip

Only for Long Legs



#### IRPL-L

Long Internal Rotation Panel

To assist internal rotation at LEFT hip

Only for Long Legs



## **ERPL-R**

Long External Rotation Panel

To assist external rotation at RIGHT hip

Only for Long Legs



### **ERPL-L**

Long External Rotation Panel

To assist external rotation at LEFT hip

Only for Long Legs



# 39310, 39311, 39312 Suit Reinforcements









## SBEL Shoulder Back Extension Left

To assist retraction of the scapulae on the left side and extension of the back on the RIGHT side

#### **SBER**

Shoulder Back Extension Left To assist retraction of the scapulae on the right side and extension of the back on the LEFT side











## 39310, 39311, 39312 Suit Reinforcements



















## AS-L Anterior Supination Left

To resist supination on left side

Long Sleeve Only



# AS-R Anterior Supination Right

To resist supination on right side

Long Sleeve Only



# PP-L Posterior Supination Left

To resist pronation on left side

Long Sleeve Only

Three reinforcements are included in the price. If the box for Standard Panel is ticked this will count as one. Another two can be added. If Standard Panel is not ticked, three reinforcements can be chosen.



# PP-R Posterior Pronation Right

To resist pronation on right side

Long Sleeve Only

# 39312 Suit Reinforcements







# AEP right Anterior Elbow Panel Right

To resist elbow hyperextension on right side

Long Sleeve Only



# PEP left Posterior Elbow Panel Left

To resist elbow flexion on left side

Long Sle