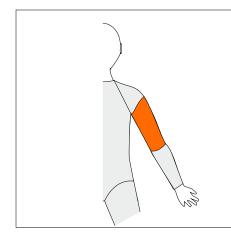

# PEP left Posterior Elbow Panel Left

To resist elbow flexion on left side

Long Sleeve Only

Three reinforcements are included in the price. If the box for Standard Panel is ticked this will count as one. Another two can be added. If Standard Panel is not ticked, three reinforcements can be chosen.