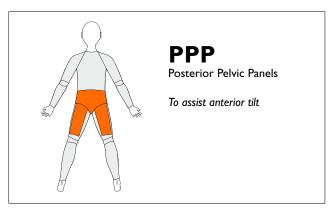

Panel

To assist internal rotation at RIGHT hip



IRP-L
Internal Rotation Panel
To assist internal rotation at
LEFT hip



**ERP-R**External Rotation Panel
To assist external rotation at RIGHT hip



**ERP-L**External Rotation Panel
To assist external rotation at LEFT hip

# 39310, 39311, 39312 Suit Reinforcements





## **IRPL-R**

Long Internal Rotation Panel

To assist internal rotation at RIGHT hip

Only for Long Legs



#### IRPL-L

Long Internal Rotation Panel

To assist internal rotation at LEFT hip

Only for Long Legs



## **ERPL-R**

Long External Rotation Panel

To assist external rotation at RIGHT hip

Only for Long Legs



### **ERPL-L**

Long External Rotation Panel

To assist external rotation at LEFT hip

Only for Long Legs



# 39310, 39311, 39312 Suit Reinforcements









## SBEL Shoulder Back Extension Left

To assist retraction of the scapulae on the left side and extension of the back on the RIGHT side

#### **SBER**

Shoulder Back Extension Left To assist retraction of the scapulae on the right side and extension of the back on the LEFT side











## 39310, 39311, 39312 Suit Reinforcements



















## AS-L Anterior Supination Left

To resist supination on left side

Long Sleeve Only



# AS-R Anterior Supination Right

To resist supination on right side

Long Sleeve Only



# PP-L Posterior Supination Left

To resist pronation on left side

Long Sleeve Only

Three reinforcements are included in the price. If the box for Standard Panel is ticked this will count as one. Another two can be added. If Standard Panel is not ticked, three