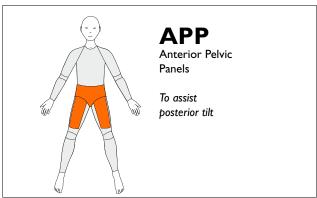

nel

To assist internal rotation at RIGHT hip



IRP-L
Internal Rotation Panel
To assist internal rotation at
LEFT hip



**ERP-R**External Rotation Panel
To assist external rotation at RIGHT hip



**ERP-L**External Rotation Panel
To assist external rotation at LEFT hip

# 39310, 39311, 39312 Suit Reinforcements





## **IRPL-R**

Long Internal Rotation Panel

To assist internal rotation at RIGHT hip

Only for Long Legs



#### IRPL-L

Long Internal Rotation Panel

To assist internal rotation at LEFT hip

Only for Long Legs



## **ERPL-R**

Long External Rotation Panel

To assist external rotation at RIGHT hip

Only for Long Legs



### **ERPL-L**

Long External Rotation Panel

To assist external rotation at LEFT hip

Only for Long Legs



# 39310, 39311, 39312 Suit Reinforcements









## SBEL Shoulder Back Extension Left

To assist retraction of the scapulae on the left side and extension of the back on the RIGHT side

#### **SBER**

Shoulder Back Extension Left To assist retraction of the scapulae on the right side and extension of the back on the LEFT side











## 39310, 39311, 39312 Suit Reinforcements



















## AS-L Anterior Supination Left

To resist supination on left side

Long Sleeve Only



# AS-R Anterior Supination Right

To resist supination on right side

Long Sleeve Only



# PP-L Posterior Supination Left

To resist pronation on left side

Long Sleeve Only

Three reinforcements are included in the price. If the box for Standard Panel is ticked this will count as one. Another two can be added. If Standard Panel is not ticked, three re