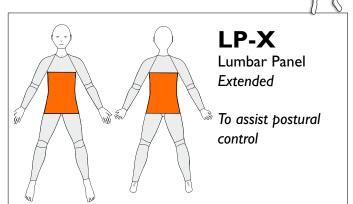

# 39310.39311,39312 **Suit Reinforcements**











elements body









Three reinforcements are included in the price. If the box for Standard Panel is ticked this will count as one, and another two can be added.





#### PHE-L

Posterior Hip Extension Left

To assist hip extension on LEFT side

### PHE-R

Posterior Hip Extension Right

To assist hip extension on RIGHT side

Long Legs and ¾ Legs only



### **AKE-L**

Anterior Knee Extension Left

To assist knee extension on LEFT side

#### **AKE-R**

Anterior Knee Extension Right

To assist knee extension on RIGHT side

Long Legs and 3/4 Legs only



## **PKF-L**

Posterior Knee Flexion Left

To assist knee flexion on LEFT side

### **PKF-R**

Posterior Knee Flexion Right

To assist knee flexion on RIGHT side

Long Legs and ¾ Legs only





IRP-R
Internal Rotation Panel

To assist i